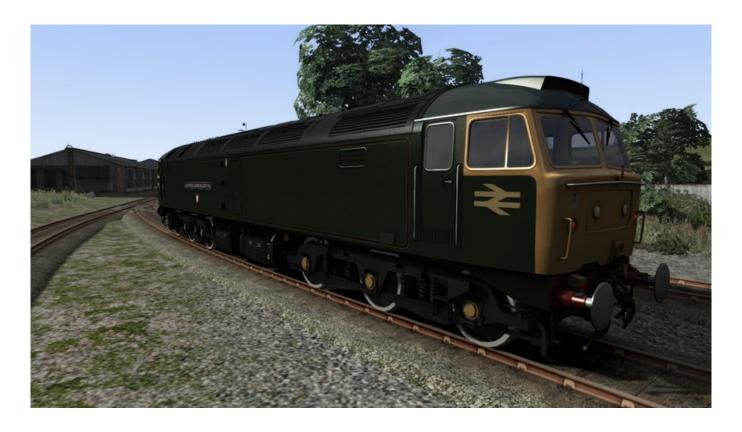

## **About This Content**

Class 47 No 47484 Isambard Kingdom Brunel in Great Western Livery.

The Class 47 - or 'Brush Type 4' - was the definitive second generation, mixed traffic locomotive of British Rail's time. Introduced between 1962 and 1967, there were to be many variations and upgrades throughout the ensuing 45 years to present day operation.

DirectX®:9.0c

Hard Drive: 6 GB HD space

Sound:Direct X 9.0c compatible

Other Requirements: Broadband Internet connection

Additional: Quicktime Player is required for playing the videos

English

In 1985 four Class 47 and a Class 50 locomotive received a bespoke GWR 150 Years Green livery: 47079 G J CHURCHWARD, 47484 ISAMBARD KINGDOM BRUNEL (known down at Old Oak Common as Izzy) followed by 47500 GREAT WESTERN and 47628 SIR DANIEL GOOCH. The Class 50 was 50007 SIR EDWARD ELGAR. Here we have Izzy in very fine form sporting the bespoke GWR colours as it was the last of the Class 47s to do so. This rendition runs fine - though limited to 75 MPH being a Special Workings (DCWW) machine towards the end of it's service 47484 was used on charter trains frequently where dispensation was granted to operate at 95 MPH. Would I recommend 47484 to a friend? Yes and especially if they ever got to know this locomotive (as I did whilst working on the Western once) as Izzy. I paid for my DLC instead of receiving it free or in a bundle etc and do not regret the \u00a34.99 expenditure to get this little gem onto my Train Simulator.