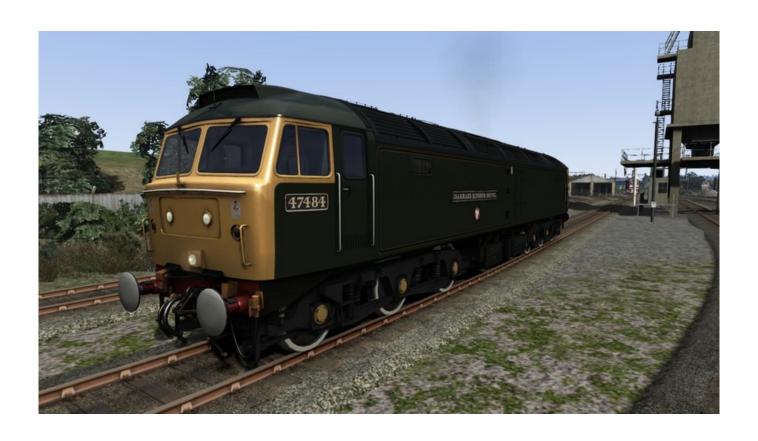

## **About This Content**

Class 47 No 47484 Isambard Kingdom Brunel in Great Western Livery.

The Class 47 - or 'Brush Type 4' - was the definitive second generation, mixed traffic locomotive of British Rail's time. Introduced between 1962 and 1967, there were to be many variations and upgrades throughout the ensuing 45 years to present day operation.

DirectX®:9.0c

Hard Drive: 6 GB HD space

Sound:Direct X 9.0c compatible

Other Requirements: Broadband Internet connection

Additional: Quicktime Player is required for playing the videos

English

In 1985 four Class 47 and a Class 50 locomotive received a bespoke GWR 150 Years Green livery: 47079 G J CHURCHWARD, 47484 ISAMBARD KINGDOM BRUNEL (known down at Old Oak Common as Izzy) followed by 47500 GREAT WESTERN and 47628 SIR DANIEL GOOCH. The Class 50 was 50007 SIR EDWARD ELGAR. Here we have Izzy in very fine form sporting the bespoke GWR colours as it was the last of the Class 47s to do so. This rendition runs fine - though limited to 75 MPH being a Special Workings (DCWW) machine towards the end of it's service 47484 was used on charter trains frequently where dispensation was granted to operate at 95 MPH. Would I recommend 47484 to a friend? Yes and especially if they ever got to know this locomotive (as I did whilst working on the Western once) as Izzy. I paid for my DLC instead of receiving it free or in a bundle etc and do not regret the \u00a34.99 expenditure to get this little gem onto my Train Simulator.