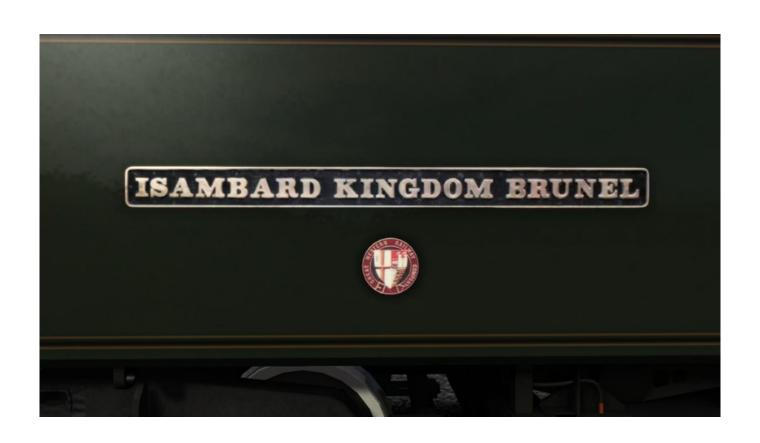

DirectX®:9.0c

Hard Drive: 6 GB HD space

Sound:Direct X 9.0c compatible

Other Requirements: Broadband Internet connection

Additional: Quicktime Player is required for playing the videos

English

In 1985 four Class 47 and a Class 50 locomotive received a bespoke GWR 150 Years Green livery: 47079 G J CHURCHWARD, 47484 ISAMBARD KINGDOM BRUNEL (known down at Old Oak Common as Izzy) followed by 47500 GREAT WESTERN and 47628 SIR DANIEL GOOCH. The Class 50 was 50007 SIR EDWARD ELGAR. Here we have Izzy in very fine form sporting the bespoke GWR colours as it was the last of the Class 47s to do so. This rendition runs fine - though limited to 75 MPH being a Special Workings (DCWW) machine towards the end of it's service 47484 was used on charter trains frequently where dispensation was granted to operate at 95 MPH. Would I recommend 47484 to a friend? Yes and especially if they ever got to know this locomotive (as I did whilst working on the Western once) as Izzy. I paid for my DLC instead of receiving it free or in a bundle etc and do not regret the \u00a34.99 expenditure to get this little gem onto my Train Simulator.